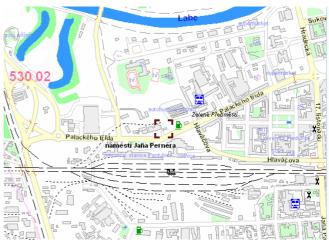

# **Czech Republic**

www.epson.cz

EPSON Service Center Czech Republic (1 of 3) c/o Dileris s.r.o. Palackého 248 530 02 Pardubice

 Telephone:
 00420 467 408 711

 FAX:
 00420 466 408 748

 E-mail:
 servis.pce@dileris.cz

 Internet:
 www.dileris.cz